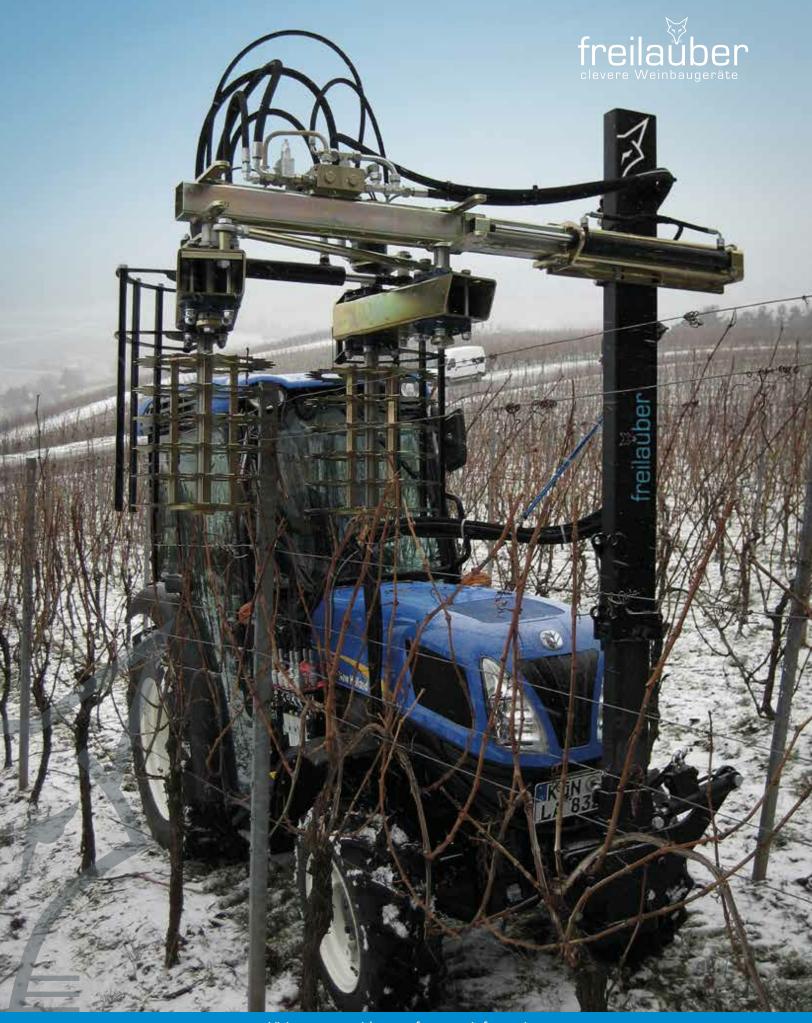

- The vertical distance between two cutting discs is easy to adjust, thereby enabling variable cutting performance
- Can be used directly after harvest
- The base frame with six discs can be expanded to up to 12 discs (cordon set)
- Weight from 90kg
- Changeover time when altering the cutting length is only about 8 minutes
- Optional: Automatic control for opening wood and steel posts