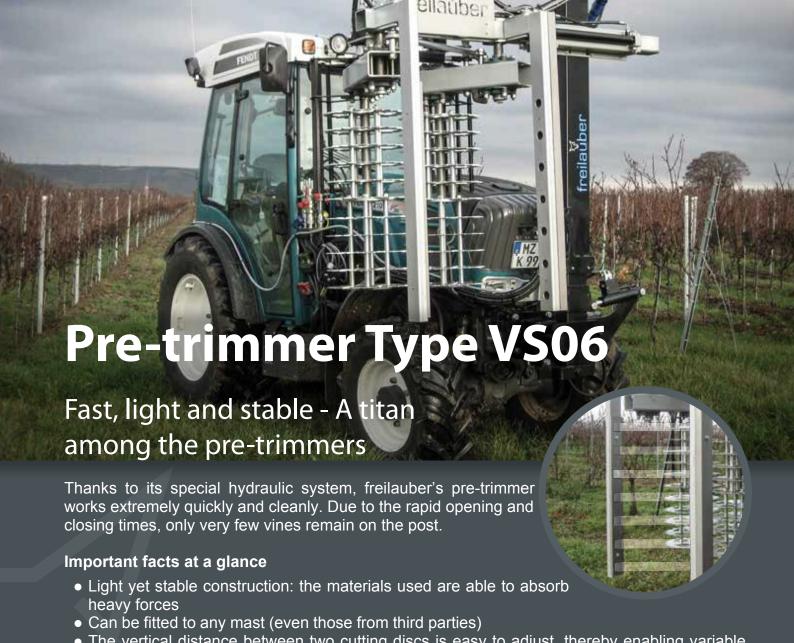

- The vertical distance between two cutting discs is easy to adjust, thereby enabling variable cutting performance
- Can be used directly after harvest
- The base frame with six discs can be expanded to up to 12 discs (cordon set)
- Weight from 90kg
- Changeover time when altering the cutting length is only about 8 minutes
- Optional: Automatic control for opening wood and steel posts